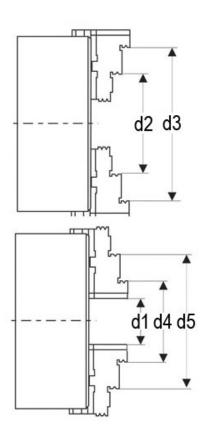

| d1 Two-Piece Jaws | in | 0.157 - 3.54 |
|-------------------|----|--------------|
| d2 Two-Piece Jaws | in | 2.83 - 6.14  |
| d3 Two-Piece Jaws | in | 5.24 - 7.87  |
| d4 Two-Piece Jaws | in | 1.97 - 5.12  |
| d5 Two-Piece Jaws | in | 4.13 - 7.48  |