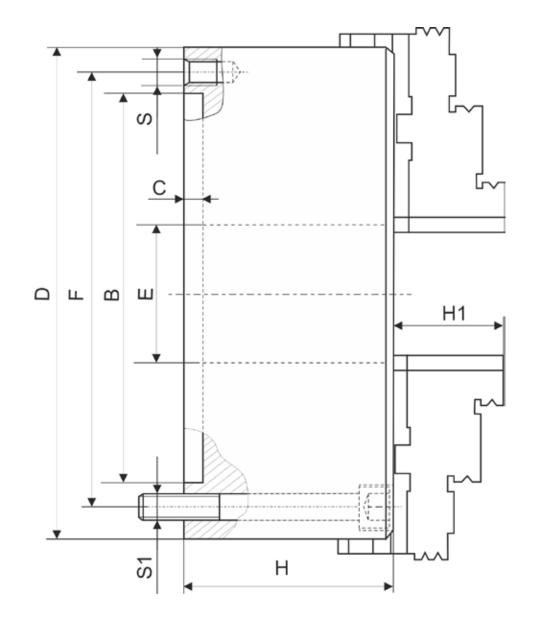

## 3-Jaw(2Pc) Scroll Forged Steel, 8in

| Diameter D    | in | 7.874      |
|---------------|----|------------|
| Recess        | in | 6.3024     |
| Diameter B    |    |            |
| Recess        | in | 0.248      |
| Depth C       |    |            |
| Hole          | in | 2.1673     |
| Diameter E    |    |            |
| Bolt Circle F | in | 6.9291     |
| Dodylloight   |    |            |
| Body Height   | in | 2.9528     |
| Jaw Height    |    |            |
| H1 (Two-      | in | 1.7776     |
| piece Jaws)   |    |            |
| Hole Tread    |    | 3x M10     |
| Size S        |    | JX IVI I U |
| Bolt Thread   |    | 3x M10     |
| Size S1       |    | JX WITU    |